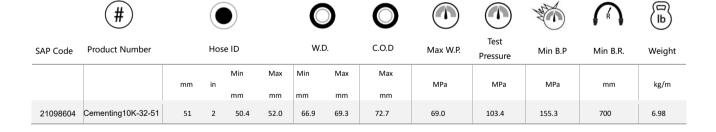

Applicable Standards: GB/T 10544 R13, EN 856 R13, SAE

J517 R13 MT 98

Safe factor: 2.25:1

Branding: