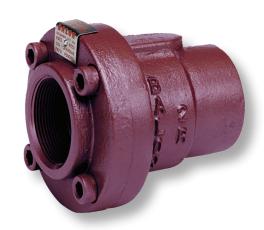

## **Threaded End Connection**

## **Series C Ductile Iron**

- 100% Made in USA
- **2000 PSI WP**
- 2" Through 3"
- Bolted Body Construction
- NACE Standard
- Bolted Body Protects Against End Adapter Rotation
- High Grade Annealed Ductile Iron for Better Corrosion Resistance and Greater Yield Strength
- Improved Seat Design Protects Seal From Flow
  Replaceable 316 Stainless Steel Seat Disc Cartridge Standard