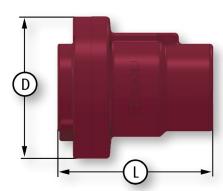

## **Dimensional Data**

|      | CATALOG NUMBER       |                         |      |      |      |      |
|------|----------------------|-------------------------|------|------|------|------|
| SIZE | CARBON STEEL<br>SEAT | STAINLESS STEEL<br>SEAT | PORT | D    | L    | LBS. |
| 2    | 2R-C92-SE            | 2R-C92S-SE              | 1.5  | 4.87 | 5.50 | 10.0 |
| 3    | 3R-C92-SE            | 3R-C92S-SE              | 2.0  | 6.75 | 7.25 | 24.3 |