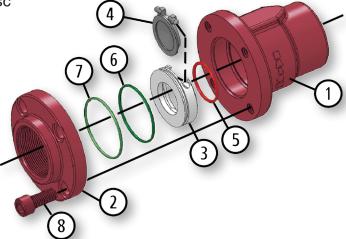

## **Material Description**

| ITEM | PART<br>NAME | CARBON STEEL<br>SEAT                    | STAINLESS STEEL<br>SEAT                 |
|------|--------------|-----------------------------------------|-----------------------------------------|
| 1    | Body         | ASTM A395 Class 60-40-18 Fully Annealed | ASTM A395 Class 60-40-18 Fully Annealed |
| 2    | Adapter      | ASTM A395 Class 60-40-18 Fully Annealed | ASTM A395 Class 60-40-18 Fully Annealed |
| 3    | Seat         | Replaceable AISI 1018 Carbon Steel      | Replaceable 316 Stainless Steel         |
| 4    | Disc         | Replaceable 316 Stainless Steel         | Replaceable 316 Stainless Steel         |
| 5    | O-Ring       | Seat Seal: Fluorocarbon                 | Seat Seal: Fluorocarbon                 |
| 6    | O-Ring       | Assembly Seal: Buna-N                   | Assembly Seal: Fluorocarbon             |
| 7    | O-Ring       | Body Seal: Buna-N                       | Body Seal: Fluorocarbon                 |
| 8    | Bolts        | ASTM A193 B7M                           | ASTM A193 B7M                           |